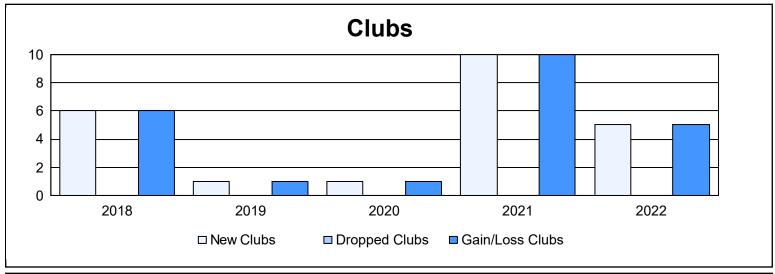

District E 1 As of June 2022 Cumulative

| Year      | New<br>Clubs | Dropped<br>Clubs | Gain/<br>Loss<br>Clubs | New<br>Members | Charter<br>Members | Reinstate<br>Members | Transfer<br>Members | Total<br>Member<br>Added | Total<br>Members<br>Dropped | Gain/<br>Loss<br>Members |
|-----------|--------------|------------------|------------------------|----------------|--------------------|----------------------|---------------------|--------------------------|-----------------------------|--------------------------|
| 2017-2018 | 6            | 0                | 6                      | 227            | 168                | 2                    | 7                   | 404                      | 82                          | 322                      |
| 2018-2019 | 1            | 0                | 1                      | 198            | 54                 | 0                    | 2                   | 254                      | 122                         | 132                      |
| 2019-2020 | 1            | 0                | 1                      | 160            | 24                 | 0                    | 6                   | 190                      | 79                          | 111                      |
| 2020-2021 | 10           | 0                | 10                     | 239            | 281                | 1                    | 4                   | 525                      | 71                          | 454                      |
| 2021-2022 | 5            | 0                | 5                      | 200            | 155                | 1                    | 1                   | 357                      | 265                         | 92                       |
| Average   | 5            | 0                | 5                      | 205            | 136                | 1                    | 4                   | 346                      | 124                         | 222                      |