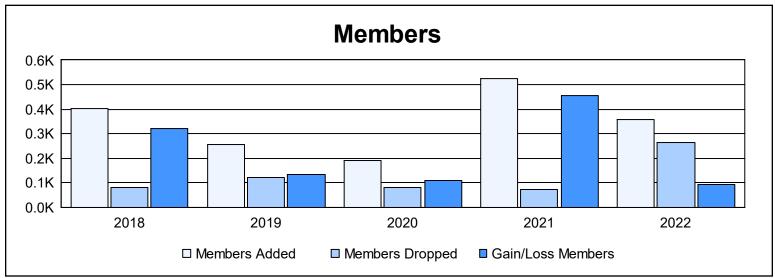

District E 1 As of June 2022 Cumulative

| Year      | New<br>Clubs | Dropped<br>Clubs | Gain/<br>Loss<br>Clubs | New<br>Members | Charter<br>Members | Reinstate<br>Members | Transfer<br>Members | Total<br>Member<br>Added | Total<br>Members<br>Dropped | Gain/<br>Loss<br>Members |
|-----------|--------------|------------------|------------------------|----------------|--------------------|----------------------|---------------------|--------------------------|-----------------------------|--------------------------|
| 2017-2018 | 6            | 0                | 6                      | 227            | 168                | 2                    | 7                   | 404                      | 82                          | 322                      |
| 2018-2019 | 1            | 0                | 1                      | 198            | 54                 | 0                    | 2                   | 254                      | 122                         | 132                      |
| 2019-2020 | 1            | 0                | 1                      | 160            | 24                 | 0                    | 6                   | 190                      | 79                          | 111                      |
| 2020-2021 | 10           | 0                | 10                     | 239            | 281                | 1                    | 4                   | 525                      | 71                          | 454                      |
| 2021-2022 | 5            | 0                | 5                      | 200            | 155                | 1                    | 1                   | 357                      | 265                         | 92                       |
| Average   | 5            | 0                | 5                      | 205            | 136                | 1                    | 4                   | 346                      | 124                         | 222                      |